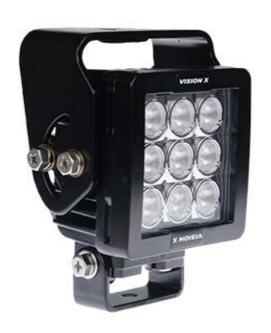

### **BLB LIGHT DUTY 9 LED**

#### **OEM/AFTERMARKET REPLACEMENT LIGHTING FOR HALOGEN/HID**

The BT Light Industrial Series offers outstanding light output in a functional design which can be easily adjusted, with either of the supplied trunnion or single bolt bracket options.

### **Features**

▶ LEDs: 9 x 7W

Housing Material: Aluminium

▶ Light Colour Temp: 5700 Kelvin

▶ EMC/EMI Approval: CISPR25-Class 3

Dimensions: 155/130/85mm

▶ Weight: 1.8 kg

> Voltage: 9-32V DC