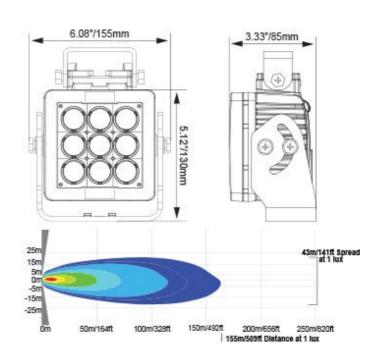

### **Features**

▶ LEDs: 9 x 7W

Housing Material: Aluminium

▶ Light Colour Temp: 5700 Kelvin

▶ EMC/EMI Approval: CISPR25-Class 3

Dimensions: 155/130/85mm

▶ Weight: 1.8 kg

> Voltage: 9-32V DC

# **Specifications**

| ITEM#        | Beam Pattern   | Raw Lumens   | Effective Lumens | Wattage |
|--------------|----------------|--------------|------------------|---------|
| BLB070925    | 25° Medium     | 7.200 lm(ea) | 5.734 lm(ea)     | 63 Watt |
| BLB070940    | 40° Wide       | 7.200 lm(ea) | 5.734 lm(ea)     | 63 Watt |
| BLB070960    | 60° Extra Wide | 7.200 lm(ea) | 5.734 lm(ea)     | 63 Watt |
| BLB070990    | 90° Xtrem Wide | 7.200 lm(ea) | 5.734 lm(ea)     | 63 Watt |
| BLB0709E3065 | Elliptical     | 7.200 lm(ea) | 5.734 lm(ea)     | 63 Watt |